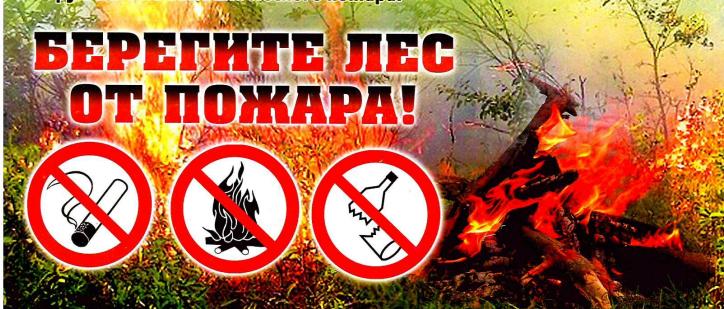

САМЫЙ ОПАСНЫЙ ВРАГ ЛЕСА - ОГОНЬ, В БОЛЬШИНСТВЕ СЛУЧАЕВ ЛЕС ГОРИТ ПО ВИНЕ ЧЕЛОВЕКА.

Отправляясь на природу, проявляйте аккуратность в своих действиях - берегите лес от пожара:

- Не разводите костер в лесу, если в этом нет острой необходимости;
- Не разводите костры в хвойных молодняках, на торфяниках, лесосеках, в местах с сухой травой, под кронами деревьев, а также на участках поврежденного леса;
- Не бросайте не потушенные спички и сигареты;
- Не оставляйте бутылки или осколки стекла, так как они способны сработать как зажигательные линзы;
- Перед уходом тщательно залейте костер водой.

Помните! Места для разведения костра определяются и обозначаются только работниками лесной охраны. Разведение костра в необозначенном месте является нарушением Правил пожарной безопасности Российской Федерации и наказывается даже, если нарушение не вызвало лесного пожара.