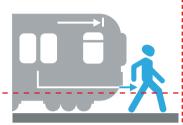

### ЗАПРЕЩАЕТСЯ:

- ставить вещи на поручень;
- сидеть на ступенях эскалатора;
- заходить за ограничительную линию до прибытия поезда;
- спрыгивать на рельсы;
- мешать входу и выходу пассажиров из вагонов.