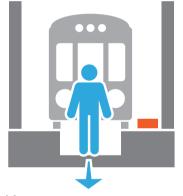

# При падении на рельсы:

- при отсутствии поезда быстро двигайтесь к началу платформы и поднимитесь по-служебной-лестнице – наверх;
- если поезд в непосредственной близости ложитесь на живот между рельсами головой в сторону приближающегося поезда, вытяните тело, прижмите руками верхнюю одежду, находитесь в таком положении, до прибытия работников метрополитена;
- если вы увидели человека, упавшего на рельсы, подскажите упавшему что делать и немедленно сообщите о происшествии персоналу станции, подавайте сигналы машинисту поезда размахивая руками.

### ЗАПРЕЩАЕТСЯ:

- выбираться на платформу по кабелям;
- прятаться под платформой;
- наступать на рельсы и касаться их руками.