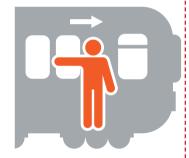

### ЗАПРЕЩАЕТСЯ:

- останавливать поезд в тоннеле аварийным стоп-краном;
- покидать вагон без команды машиниста.

### В вагоне:

- при обнаружении задымления или возгорания: немедленно сообщите машинисту, выполняйте его указания, защитите органы дыхания;
- при появлении в вагоне открытого огня постарайтесь потушить его, используя огнетушитель или подручные средства;
- при невозможности локализовать возгорание: перейдите в незанятую огнем часть вагона, оставайтесь в вагоне до остановки поезда;
- при выходе из вагона

помогите детям и престарелым, двигайтесь в указанном машинистом направлении. **3KCTPEHHBIX CJIVXI** 

Bb130BA

5

**MOKAPHA9 (MYC)** 

2

CTALL

BAPWMHA9 FOPFA3A

СКОРАЯ ПОМОЩЬ