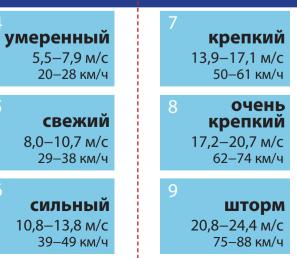

тихий 0,3-1,5 м/с 1-5 км/ч легкий 1,6-3,3 м/с 6-11 км/ч слабый 3,4-5,4 м/с 12-19 км/ч

сильный

24,5-28,4 м/с

89-102 км/ч

жестокий

28,5-32,6 м/с

103-117 км/ч

более 32,6 м/с

более 117 км/ч

шторм

шторм

ураган

10

2

### ШКАЛА БОФОРТА

оведени

ветре и буре в городе