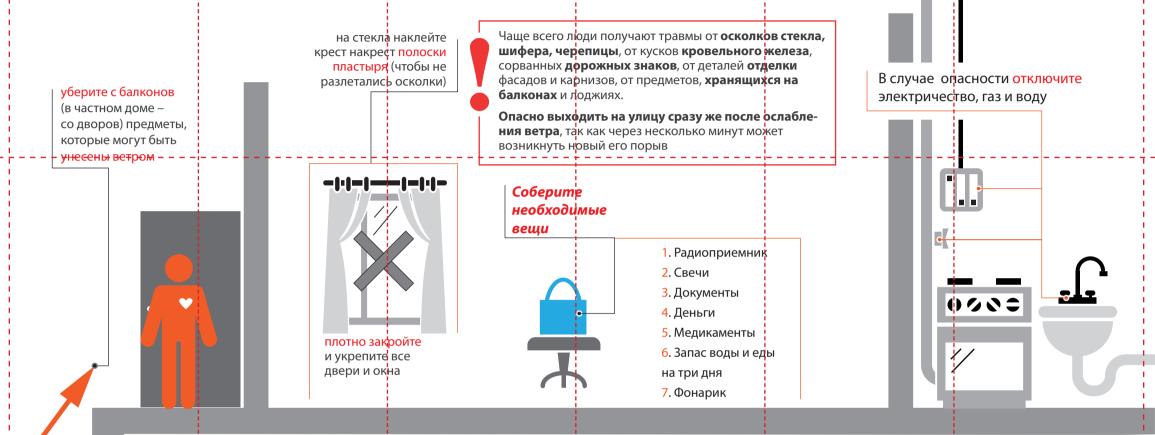

• включите радио или телевизор для получения дополнительной информации о приближающейся опасности:

• с балконов и подокон-

ников уберите (закрепите) предметы, которые могут быть захвачены воздушным потоком;

• если вы проживаете в сельской местности, уберите со двора инвентарь, закрепите лёгкие постройки, укройте в сарае (в помещении) домашних животных и скот;

• подготовьте документы, ценности, медикаменты, запас продуктов питания и воды на 2-3 дня, фонарик, свечи и т.п.

#### В помещении:

- выключите свет, перекройте водо и газоснабжение;
- закройте плотно все двери,

#### окна и вентиляционные отверстия:

• укрепите окна с помощью бумажных лент, скотча или щитов;

• для укрытия выбирайте наиболее безопасные места подальше от окон, у капитальных стен и колонн строения, во внутренних помещениях (ванная комната, туалет, кладовка и т.п.), подвальные помещения (при отсутствии угрозы затопления).

# ОПАСНО

включать свет и электроприборы, пользоваться источниками открытого огня до проверки исправности системы газоснабжения.

Выходя на улицу, остерегайтесь нависающих предметов и частей конструкций, оборванных электропроводов, поврежденных столбов, высоких заборов, деревьев и т. д.