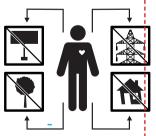

#### Остановите автомобиль на отдаленном расстоянии от рекламных щитов, высоких деревьев, столбов, линий электропередач, ветхих строений

Сориентируйте автомобиль против ветра

из автомобиля. Закройте окна и двери