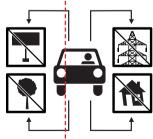

#### Остановите автомобиль на отдаленном расстоянии от рекламных щитов, высоких деревьев, столбов, линий электропередач, ветхих строений

Сориентируйте автомобиль против ветра

из автомобиля. Закройте окна и двери

#### Вы находитесь на улице или за городом:

Найдите укрытие (в подъезде, магазине, кинотеатре метрополитене, подземном переходе, под мостом)

Защитите глаза, нос и рот от песка и пыли